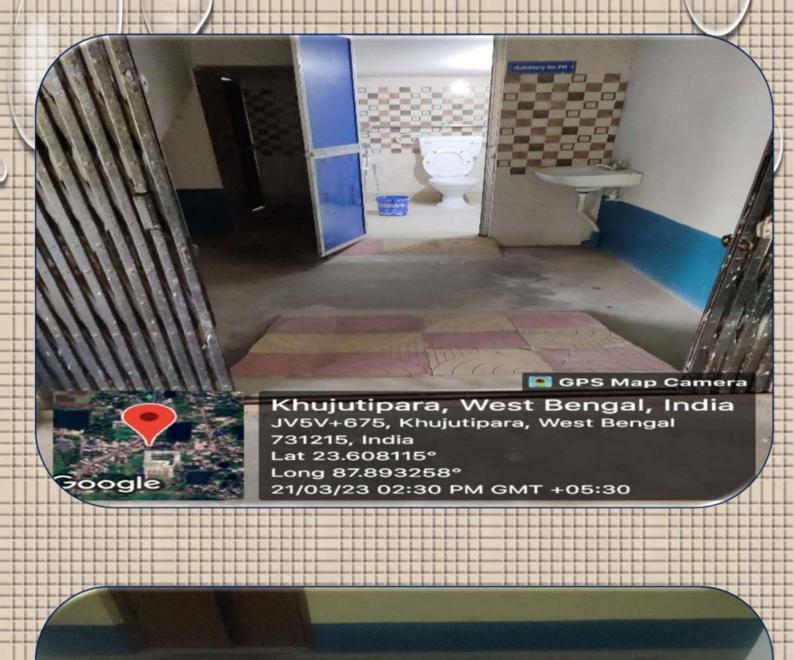

- There are total 28 clean mosaic lavatories for both male & female students, teaching and nonteaching staff in all corner as well as floor with a separate Lavatory for Divyang.
- There are sufficient numbers (7) of water purifiers covered each building and floors
- There are large parking area mentioning different slot for cars, bikes and bi-cycle including a new large parking area in the new annex building.
- The College has Sports and Games facility and a mini-indoor games cum Yoga room.
- The college also has two badminton court and a volleyball court with one large play ground (work in progress) in the annex building.
- College provides a Gymnasium for all teachers,
   staff and students with different time slot.
- Besides the ramp facilities the college also has an specially abled toilet and wheel chair facilities for Divyang.

# Lavatory Facility

## Wheel Chair Facility

## Stretcher Facility