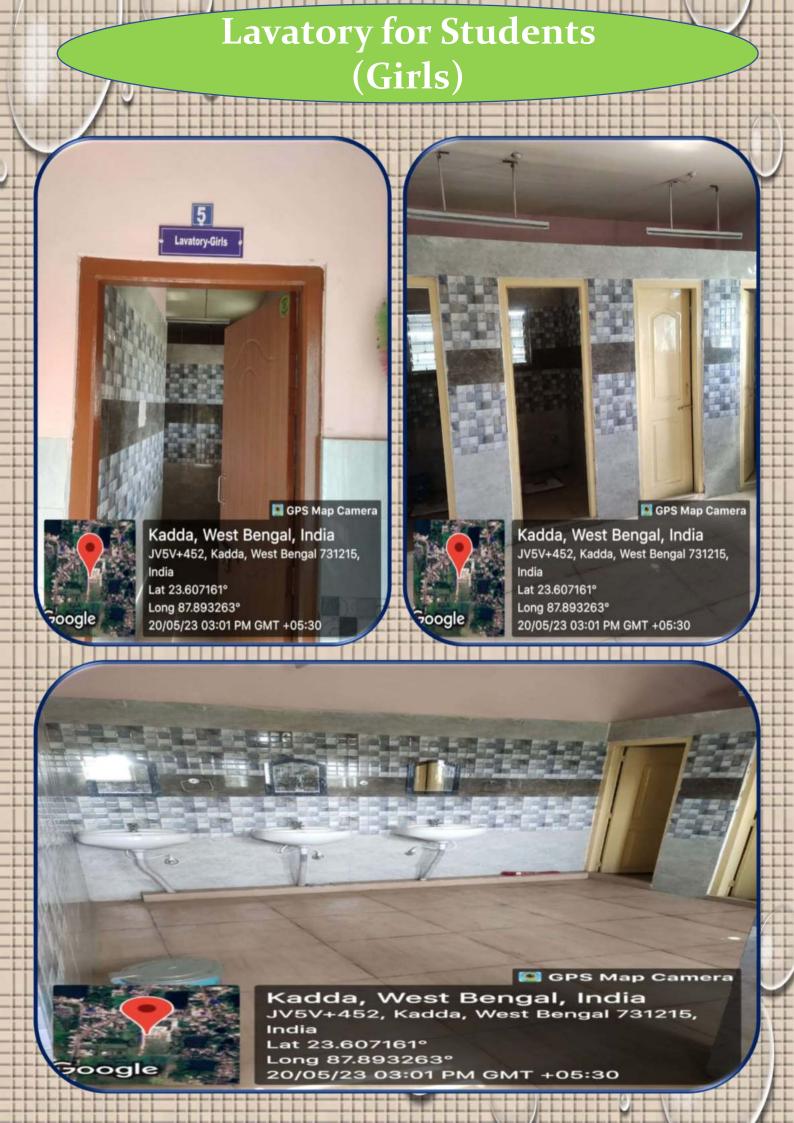

93653°
18/05/23 02:39 PM GMT +05:30





# Girls' Common Room







GPS Map Camera



Khujutipara, West Bengal, India JV5V+656, Khujutipara, West Bengal 731215, India Lat 23.608024° Long 87.892931° 30/03/23 12:03 PM GMT +05:30







# Library Facilities

# Library Facilities







## Student's Study Hall



















































## **Lavatory for Staff**









# Water Purifiers



















## Parking Zone











## **Dinning Space**





# Rannip Facilities







GPS Map Camera
Khujutipara, West Bengal, India
JV5V+4CH, Khujutipara, West Bengal
731215, India
Lat 23.607682°
Long 87.893638°
06/04/23 11:47 AM GMT +05:30



# Lavatory Facility





## Wheel Chair Facility



## Stretcher Facility















# Lavatory for Students (Boys)











## Lavatory for Staff (Mens)









#### Lavatory for Staff (Women)







# Guest Room Facilities

### Guest Room cum Child Care







### Guest Room cum Child Care











#### Canteen







## Hostel Facility (Work in Progress) GPS Map Camera Kadda, West Bengal, India JV5V+452, Kadda, West Bengal 731215, India Lat 23.607161° Long 87.893263° Google 20/05/23 03:02 PM GMT +05:30



#### Department







## Room of IQAC Coordinator Khujutipara, West Bengal, India ra RGJ School JV5V+4CH, Khujutipara, West Bengal 731215, India Lat 23.60785° Long 87.893693° 14/09/22 03:41 PM Google

## Room of IQAC Coordinator **GPS Map Camera** Khujutipara, West Bengal, India ra RGJ School JV5V+4CH, Khujutipara, West Bengal 731215, India Lat 23.607854° Long 87.893698° 14/09/22 03:41 PM Google

####