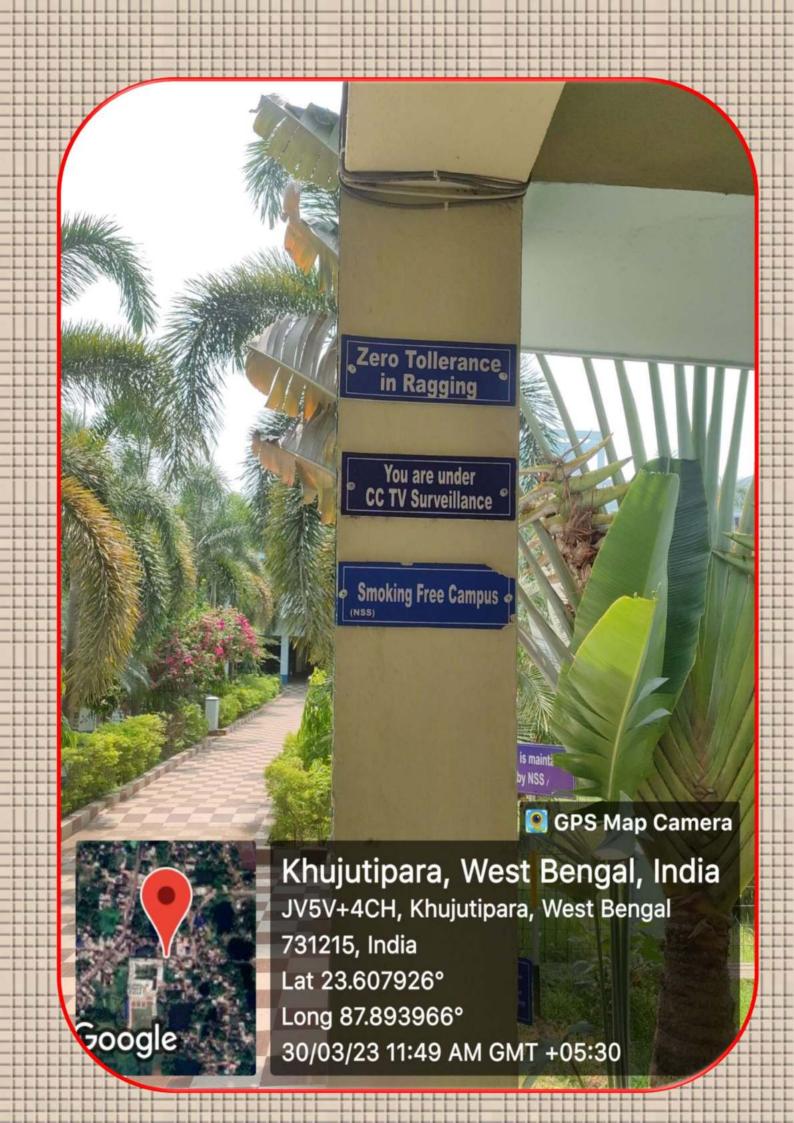

- There are a Hostel in under construction Process.
- There are a Rain water harvesting and rain water recharging site with a big water reservoir.
- The college has CCTV surveillance and surrounded by college building & high boundary wall on all sides and a security Guard at the main gate and also a night Guard for safety and security of its students.
- Fire extinguishers are installed in each building and in laboratories and libraries.
- There are many display board all over the college premises to sensitized the students and staff viz, sexual harassment cell, anti ragging squad, clean campus, smoking and plastic free campus, silence during class, use of dustbin, switch off during leaving the classrooms etc.

#### Anti Ragging Squad