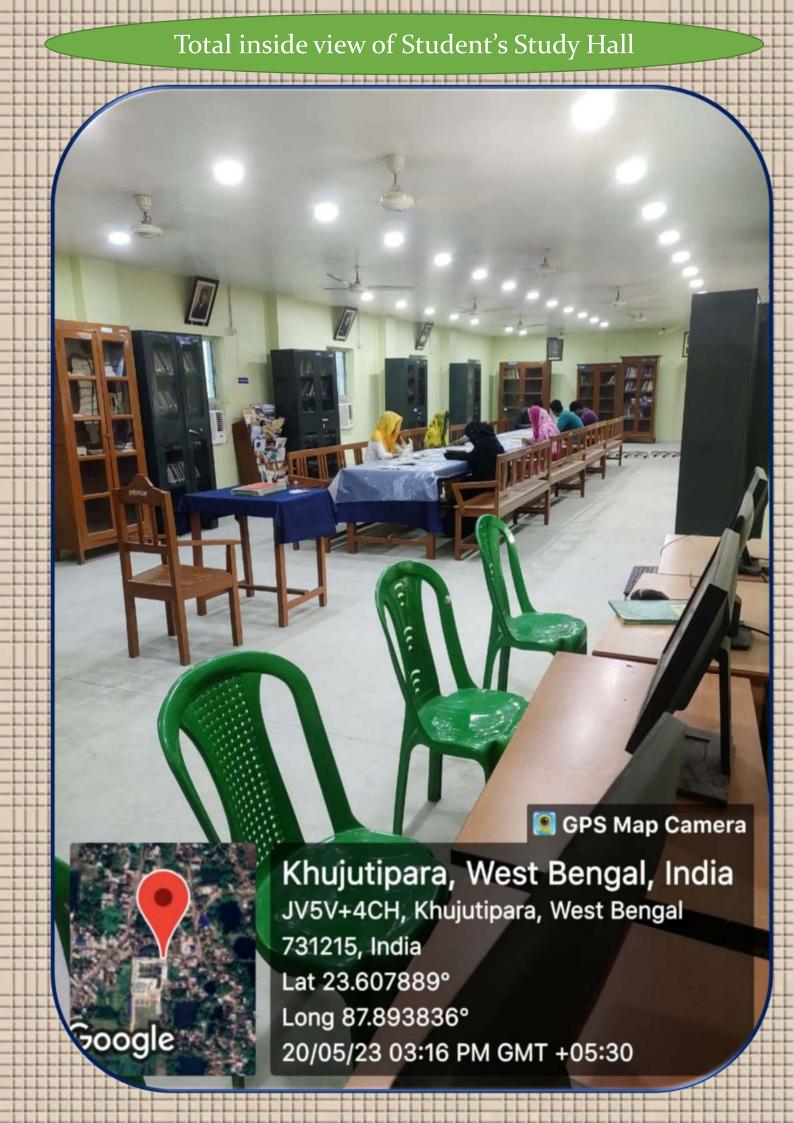

Laboratory**









# **Geography Laboratory**









# **ICT Facilities**



















# VIVEKANANDA SEMINAR HALL







## **AUDITORIUM HALL**











## Multi Gym Hall













# Games Facilities

















# **Volleyball Court**



## **Badminton Court**



# Mini Indoor Game Complex cum Yoga Centre





#### **Cultural Facilities**



GPS Map Camera
Khujutipara, West Bengal, India
JV5V+4CH, Khujutipara, West Bengal
731215, India
Lat 23.607795°
Long 87.893653°
18/05/23 02:39 PM GMT +05:30





# Girls' Common Room







GPS Map Camera



Khujutipara, West Bengal, India JV5V+656, Khujutipara, West Bengal 731215, India Lat 23.608024° Long 87.892931° 30/03/23 12:03 PM GMT +05:30







# Library Facilities

# Library Facilities







## Student's Study Hall



















































## **Lavatory for Staff**









# Water Purifiers



















## Parking Zone











## **Dinning Space**





# Rannip Facilities







GPS Map Camera
Khujutipara, West Bengal, India
JV5V+4CH, Khujutipara, West Bengal
731215, India
Lat 23.607682°
Long 87.893638°
06/04/23 11:47 AM GMT +05:30



# Lavatory Facility





## Wheel Chair Facility



## Stretcher Facility















# Lavatory for Students (Boys)











## Lavatory for Staff (Mens)









#### Lavatory for Staff (Women)







# Guest Room Facilities

### Guest Room cum Child Care







### Guest Room cum Child Care











#### Canteen







## Hostel Facility (Work in Progress) GPS Map Camera Kadda, West Bengal, India JV5V+452, Kadda, West Bengal 7312