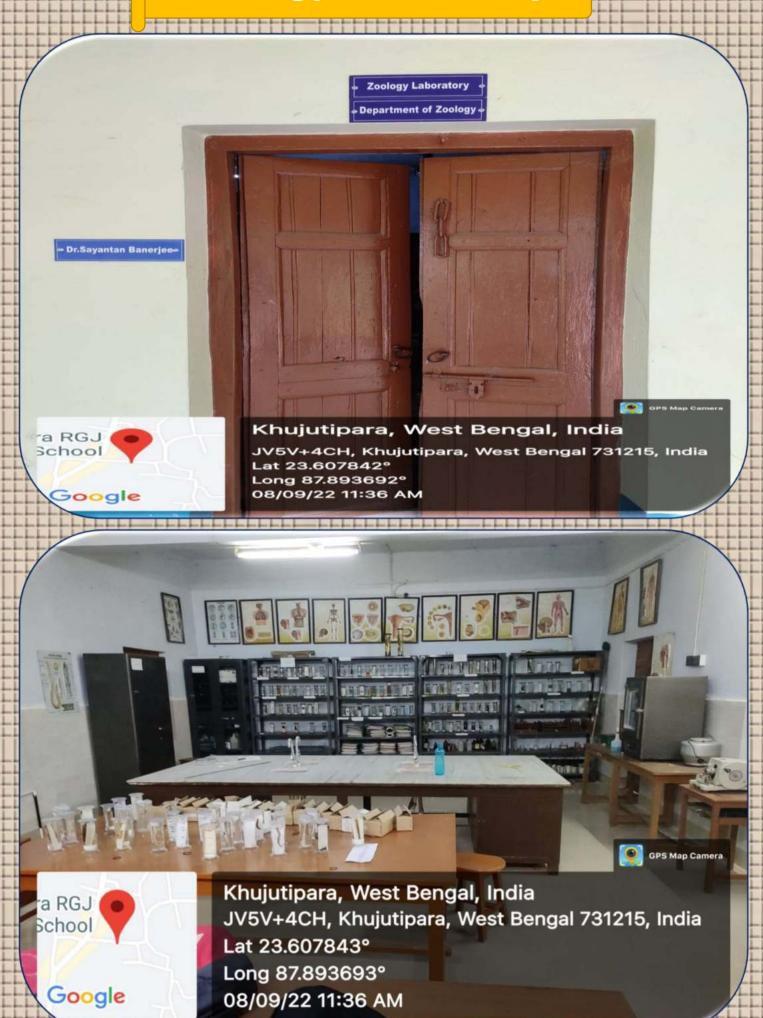

t the main gate and also a night Guard for safety and security of its students.
- Fire extinguishers are installed in each building and in laboratories and libraries.
- There are many display board all over the college premises to sensitized the students and staff viz, sexual harassment cell, anti ragging squad, clean campus, smoking and plastic free campus, silence during class, use of dustbin, switch off during leaving the classrooms etc.







# Passage





### **Passage**



08/09/22 12:50 PM

Google

Khujutipara, West Bengal, India JV5V+4CH, Khujutipara, West Bengal 731215, India Lat 23.607832° Long 87.893706°





# Classroom Facilities























29/09/22 12:24 PM

Google











# Laboratory **Facilities**

# **Chemistry Laboratory**





# **Zoology Laboratory**



# **Physics Laboratory**









# **Geography Laboratory**









# **ICT Facilities**



















# VIVEKANANDA SEMINAR HALL







## **AUDITORIUM HALL**











## Multi Gym Hall













# Games Facilities

















# **Volleyball Court**



## **Badminton Court**



# Mini Indoor Game Complex cum Yoga Centre





#### **Cultural Facilities**



GPS Map Camera
Khujutipara, West Bengal, India
JV5V+4CH, Khujutipara, West Bengal
731215, India
Lat 23.607795°
Long 87.893653°
18/05/23 02:39 PM GMT +05:30





# Girls' Common Room







GPS Map Camera



Khujutipara, West Bengal, India JV5V+656, Khujutipara, West Bengal 731215, India Lat 23.608024° Long 87.892931° 30/03/23 12:03 PM GMT +05:30







# Library Facilities

# Library Facilities







## Student's Stu