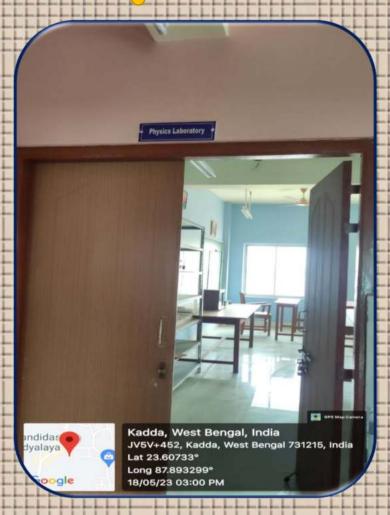

ight Guard for safety and security of its students.
- Fire extinguishers are installed in each building and in laboratories and libraries.
- There are many display board all over the college premises to sensitized the students and staff viz, sexual harassment cell, anti ragging squad, clean campus, smoking and plastic free campus, silence during class, use of dustbin, switch off during leaving the classrooms etc.







# Passage





### **Passage**



08/09/22 12:50 PM

Google

Khujutipara, West Bengal, India JV5V+4CH, Khujutipara, West Bengal 731215, India Lat 23.607832° Long 87.893706°





# Classroom Facilities























29/09/22 12:24 PM

Google











# Laboratory **Facilities**

# **Chemistry Laboratory**





# **Zoology Laboratory**



# **Physics Laboratory**









# **Geography Laboratory**









# **ICT Facilities**



















# VIVEKANANDA SEMINAR HALL







## **AUDITORIUM HALL**











## Multi Gym Hall













# Games Facilities

















# **Volleyball Court**



## **Badminton Court**



# Mini Indoor Game Complex cum Yoga Centre





#### **Cultural Facilities**



GPS Map Camera
Khujutipara, West Bengal, India
JV5V+4CH, Khujutipara, West Bengal
731215, India
Lat 23.607795°
Long 87.893653°
18/05/23 02:39 PM GMT +05:30





# Girls' Common Room







GPS Map Camera



Khujutipara, West Bengal, India JV5V+656, Khujutipara, West Bengal 731215, India Lat 23.608024° Long 87.892931° 30/03/23 12:03 PM GMT +05:30







# Library Facilities

# Library Facilities







## Student's Study Hall