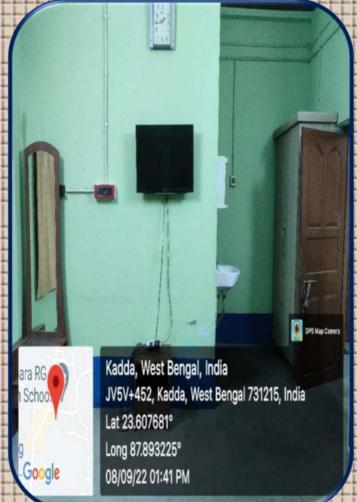

ara, West Bengal 731215, India Lat 23.608024° Long 87.892931° 30/03/23 12:03 PM GMT +05:30







# Library Facilities

# Library Facilities







## Student's Study Hall



















































## **Lavatory for Staff**









# Water Purifiers



















## Parking Zone











## **Dinning Space**





# Rannip Facilities







GPS Map Camera
Khujutipara, West Bengal, India
JV5V+4CH, Khujutipara, West Bengal
731215, India
Lat 23.607682°
Long 87.893638°
06/04/23 11:47 AM GMT +05:30



# Lavatory Facility





## Wheel Chair Facility



## Stretcher Facility















# Lavatory for Students (Boys)











## Lavatory for Staff (Mens)









#### Lavatory for Staff (Women)







# Guest Room Facilities

### Guest Room cum Child Care







### Guest Room cum Child Care











#### Canteen







## Hostel Facility (Work in Progress) GPS Map Camera Kadda, West Bengal, India JV5V+452, Kadda, West Bengal 731215, India Lat 23.607161° Long 87.893263° Google 20/05/23 03:02 PM GMT +05:30



#### Department







## Room of IQAC Coordinator Khujutipara, West Bengal, India ra RGJ School JV5V+4CH, Khujutipara, West Bengal 731215, India Lat 23.60785° Long 87.893693° 14/09/22 03:41 PM Google

## Room of IQAC Coordinator **GPS Map Camera** Khujutipara, West Bengal, India ra RGJ School JV5V+4CH, Khujutipara, West Bengal 731215, India Lat 23.607854° Long 87.893698° 14/09/22 03:41 PM Google

#### Exam Control Room



























#### Staff Room













#### Complain / Suggestion Box





Google

GPS Map Camera
Khuj