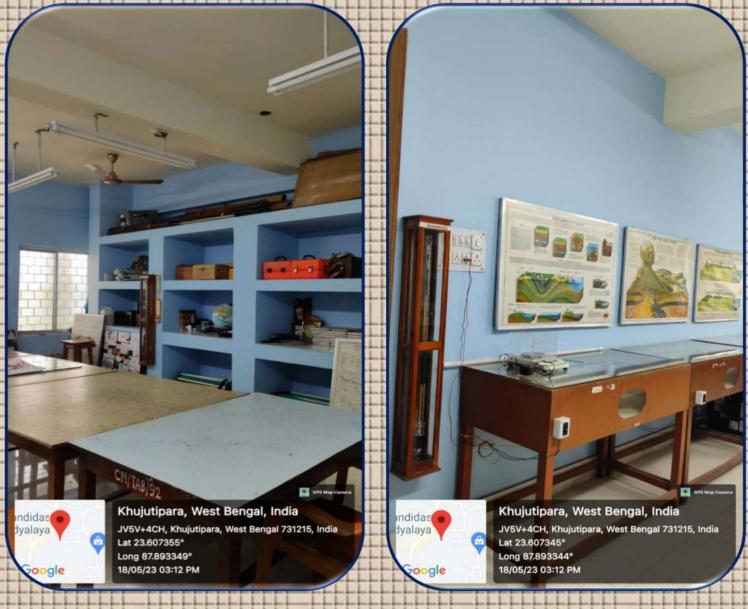

students.
- Fire extinguishers are installed in each building and in laboratories and libraries.
- There are many display board all over the college premises to sensitized the students and staff viz, sexual harassment cell, anti ragging squad, clean campus, smoking and plastic free campus, silence during class, use of dustbin, switch off during leaving the classrooms etc.







# Passage





### **Passage**



08/09/22 12:50 PM

Google

Khujutipara, West Bengal, India JV5V+4CH, Khujutipara, West Bengal 731215, India Lat 23.607832° Long 87.893706°





# Classroom Facilities























29/09/22 12:24 PM

Google











# Laboratory **Facilities**

# **Chemistry Laboratory**





# **Zoology Laboratory**



# **Physics Laboratory**









# **Geography Laboratory**









# **ICT Facilities**



















# VIVEKANANDA SEMINAR HALL







## **AUDITORIUM HALL**











## Multi Gym Hall













# Games Facilities

















# **Volleyball Court**



## **Badminton Court**



# Mini Indoor Game Complex cum Yoga Centre





#### **Cultural Facilities**



GPS Map Camera
Khujutipara, West Bengal, India
JV5V+4CH, Khujutipara, West Bengal
731215, India
Lat 23.607795°
Long 87.893653°
18/05/23 02:39 PM GMT +05:30





# Girls' Common Room







GPS Map Camera



Khujutipara, West Bengal, India JV5V+656, Khujutipara, West Bengal 731215, India Lat 23.608024° Long 87.892931° 30/03/23 12:03 PM GMT +05:30







# Library Facilities

# Library Facilities







## Student's Study Hall



















































## **Lavato