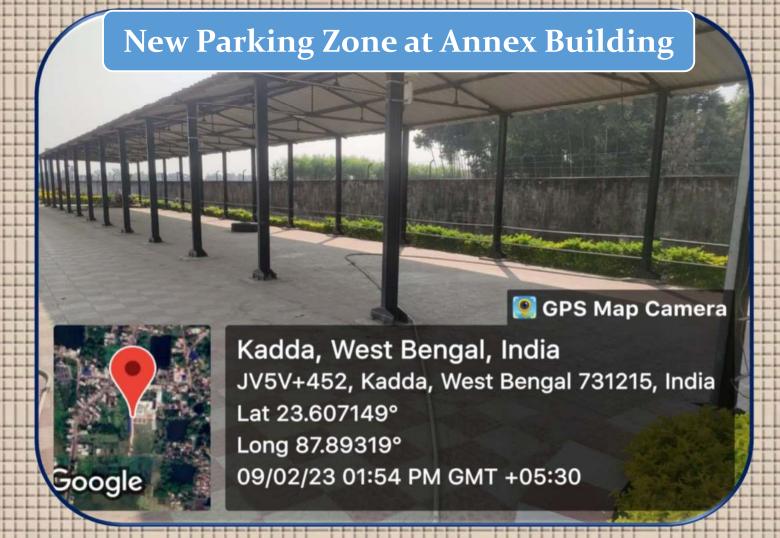

## Parking Zone

- There are total 28 clean mosaic lavatories for both male & female students, teaching and nonteaching staff in all corner as well as floor with a separate Lavatory for Divyang.
- There are sufficient numbers (7) of water purifiers covered each building and floors
- There are large parking area mentioning different slot for cars, bikes and bi-cycle including a new large parking area in the new annex building.
- The College has Sports and Games facility and a mini-indoor games cum Yoga room.
- The college also has two badminton court and a volleyball court with one large play ground (work in progress) in the annex building.
- College provides a Gymnasium for all teachers,
   staff and students with different time slot.
- Besides the ramp facilities the college also has an specially abled toilet and wheel chair facilities for Divyang.