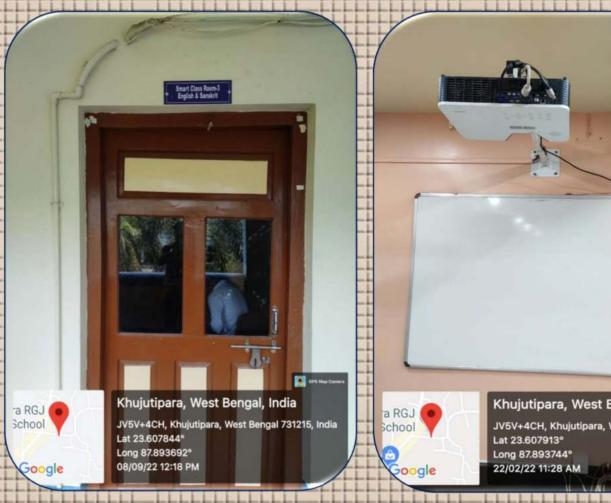

re installed in each building and in laboratories and libraries.
- There are many display board all over the college premises to sensitized the students and staff viz, sexual harassment cell, anti ragging squad, clean campus, smoking and plastic free campus, silence during class, use of dustbin, switch off during leaving the classrooms etc.







# Passage





### **Passage**



08/09/22 12:50 PM

Google

Khujutipara, West Bengal, India JV5V+4CH, Khujutipara, West Bengal 731215, India Lat 23.607832° Long 87.893706°





# Classroom Facilities























29/09/22 12:24 PM

Google











# Laboratory **Facilities**

# **Chemistry Laboratory**





# **Zoology Laboratory**



# **Physics Laboratory**









# **Geography Laboratory**









# **ICT Facilities**



















# VIVEKANANDA SEMINAR HALL







## **AUDITORIUM HALL**











## Multi Gym Hall













# Games Facilities

















# **Volleyball Court**



## **Badminton Court**



# Mini Indoor Game Complex cum Yoga Centre





#### **Cultural Facilities**



GPS Map Camera
Khujutipara, West Bengal, India
JV5V+4CH, Khujutipara, West Bengal
731215, India
Lat 23.607795°
Long 87.893653°
18/05/23 02:39 PM GMT +05:30





# Girls' Common Room







GPS Map Camera



Khujutipara, West Bengal, India JV5V+656, Khujutipara, West Bengal 731215, India Lat 23.608024° Long 87.892931° 30/03/23 12:03 PM GMT +05:30







# Library Facilities

# Library Facilities







## Student's Study Hall



















































## **Lavatory for Staff**









# Water