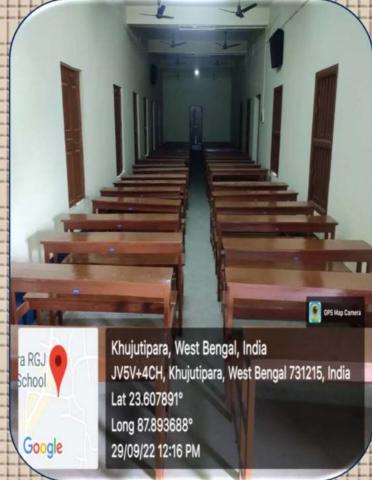

d surrounded by college building & high boundary wall on all sides and a security Guard at the main gate and also a night Guard for safety and security of its students.
- Fire extinguishers are installed in each building and in laboratories and libraries.
- There are many display board all over the college premises to sensitized the students and staff viz, sexual harassment cell, anti ragging squad, clean campus, smoking and plastic free campus, silence during class, use of dustbin, switch off during leaving the classrooms etc.







# Passage





### **Passage**



08/09/22 12:50 PM

Google

Khujutipara, West Bengal, India JV5V+4CH, Khujutipara, West Bengal 731215, India Lat 23.607832° Long 87.893706°





# Classroom Facilities























29/09/22 12:24 PM

Google











# Laboratory **Facilities**

# **Chemistry Laboratory**





# **Zoology Laboratory**



# **Physics Laboratory**









# **Geography Laboratory**









# **ICT Facilities**



















# VIVEKANANDA SEMINAR HALL







## **AUDITORIUM HALL**











## Multi Gym Hall













# Games Facilities

















# **Volleyball Court**



## **Badminton Court**



# Mini Indoor Game Complex cum Yoga Centre





#### **Cultural Facilities**



GPS Map Camera
Khujutipara, West Bengal, India
JV5V+4CH, Khujutipara, West Bengal
731215, India
Lat 23.607795°
Long 87.893653°
18/05/23 02:39 PM GMT +05:30





# Girls' Common Room







GPS Map Camera



Khujutipara, West Bengal, India JV5V+656, Khujutipara, West Bengal 731215, India Lat 23.608024° Long 87.892931° 30/03/23 12:0