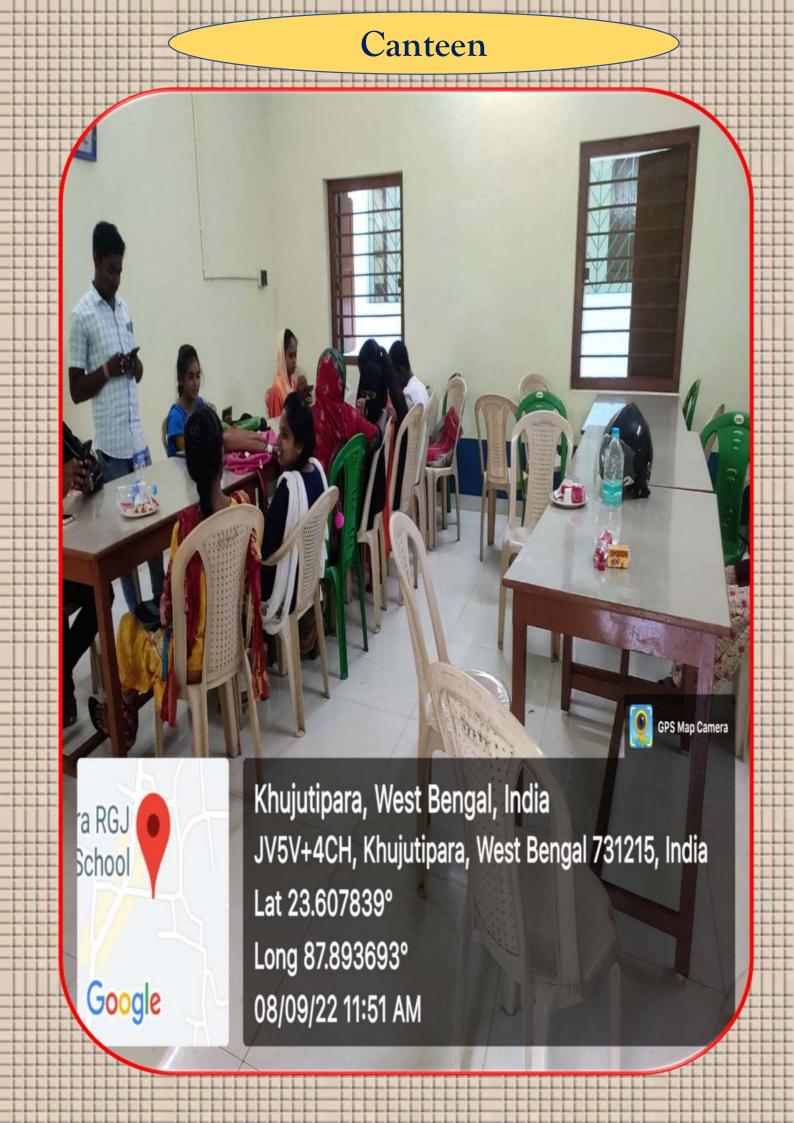

0/03/23 12:03 PM GMT +05:30







# Library Facilities

# Library Facilities







## Student's Study Hall



















































## **Lavatory for Staff**









# Water Purifiers



















## Parking Zone











## **Dinning Space**





# Rannip Facilities







GPS Map Camera
Khujutipara, West Bengal, India
JV5V+4CH, Khujutipara, West Bengal
731215, India
Lat 23.607682°
Long 87.893638°
06/04/23 11:47 AM GMT +05:30



# Lavatory Facility





## Wheel Chair Facility



## Stretcher Facility















# Lavatory for Students (Boys)











## Lavatory for Staff (Mens)









#### Lavatory for Staff (Women)







# Guest Room Facilities

### Guest Room cum Child Care







### Guest Room cum Child Care











#### Canteen







## Hostel Facility (Work in Progress) GPS Map Camera Kadda, West Bengal, India JV5V+452, Kadda, West Bengal 731215, India Lat 23.607161° Long 87.893263° Google 20/05/23 03:02 PM GMT +05:30



#### Department







## Room of IQAC Coordinator Khujutipara, West Bengal, India ra RGJ School JV5V+4CH, Khujutipara, West Bengal 731215, India Lat 23.60785° Long 87.893693° 14/09/22 03:41 PM Google

## Room of IQAC Coordinator **GPS Map Camera** Khujutipara, West Bengal, India ra RGJ School JV5V+4CH, Khujutipara, West Bengal 731215, India Lat 23.607854° Long 87.893698° 14/09/22 03:41 PM Google

#### Exam Control Room



























#### Staff Room













#### Complain / Suggestion Box





Google

GPS Map Camera
Khujutipara, West Bengal, India
JV4R+6M7, Khujutipara, West Bengal