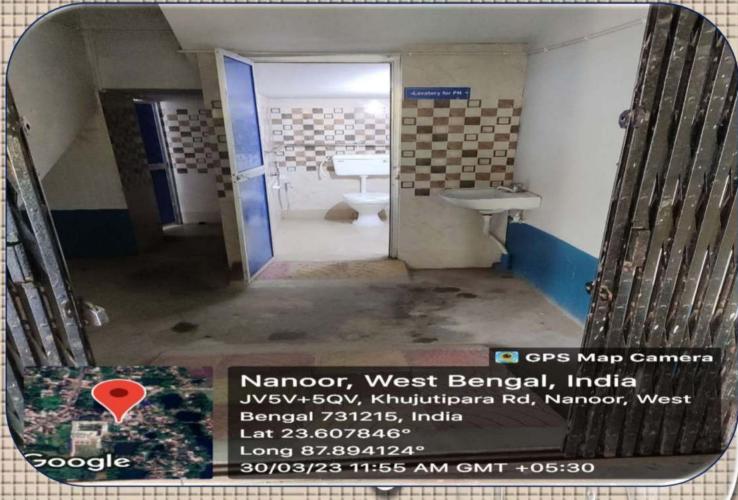

Khujutipara, West Bengal, India
JV5V+4CH, Khujutipara, West Bengal
731215, India
Lat 23.607795°
Long 87.893653°
18/05/23 02:39 PM GMT +05:30





# Girls' Common Room







GPS Map Camera



Khujutipara, West Bengal, India JV5V+656, Khujutipara, West Bengal 731215, India Lat 23.608024° Long 87.892931° 30/03/23 12:03 PM GMT +05:30







# Library Facilities

# Library Facilities







## Student's Study Hall



















































## **Lavatory for Staff**









# Water Purifiers



















## Parking Zone











## **Dinning Space**





# Rannip Facilities







GPS Map Camera
Khujutipara, West Bengal, India
JV5V+4CH, Khujutipara, West Bengal
731215, India
Lat 23.607682°
Long 87.893638°
06/04/23 11:47 AM GMT +05:30



# Lavatory Facility





## Wheel Chair Facility



## Stretcher Facility















# Lavatory for Students (Boys)











## Lavatory for Staff (Mens)









#### Lavatory for Staff (Women)







# Guest Room Facilities

### Guest Room cum Child Care







### Guest Room cum Child Care











#### Canteen







## Hostel Facility (Work in Progress) GPS Map Camera Kadda, West Bengal, India JV5V+452, Kadda, West Bengal 731215, India Lat 23.607161° Long 87.893263° Google 20/05/23 03:02 PM GMT +05:30



#### Department







## Room of IQAC Coordinator Khujutipara, West Bengal, India ra RGJ School JV5V+4CH, Khujutipara, West Bengal 731215, India Lat 23.60785° Long 87.893693° 14/09/22 03:41 PM Google

## Room of IQAC Coordinator **GPS Map Camera** Khujutipara, West Bengal, India ra RGJ School JV5V+