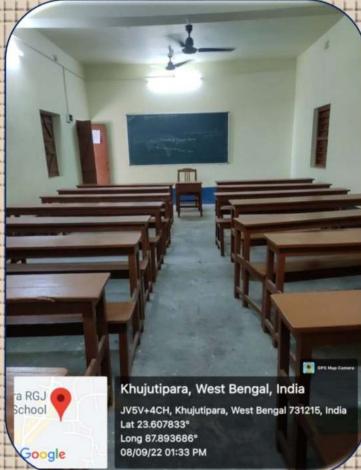

## Infrastructural Facilities

- Total campus area of the College is 5.77 acres, of which 22.7 sq mtr is build-up area.
- The college campus has 10,000 sq. ft landscape garden including beautiful pathways surrounded by Plants.
- There are also Ramp facilities in all corner of ground floor.
- Total 35 Classrooms in the College including 7
   ICT based smart classrooms.
- There are five (5) Laboratories and two seminar hall.
- All the Departments and seminar hall with Wi-Fi and LAN facilities.
- The college has a Central Library having collection of approx. 24000 books from different subject of Arts, Science, Commerce and continuously upgraded to enrich the collections.
- College libraries are open access and fully automated with KOHA software and barcode technology. E-books and E journals are accessed through INFLIBNET-N-List Consortium.

# Classroom Facilities

29/09/22 12:24 PM

Google