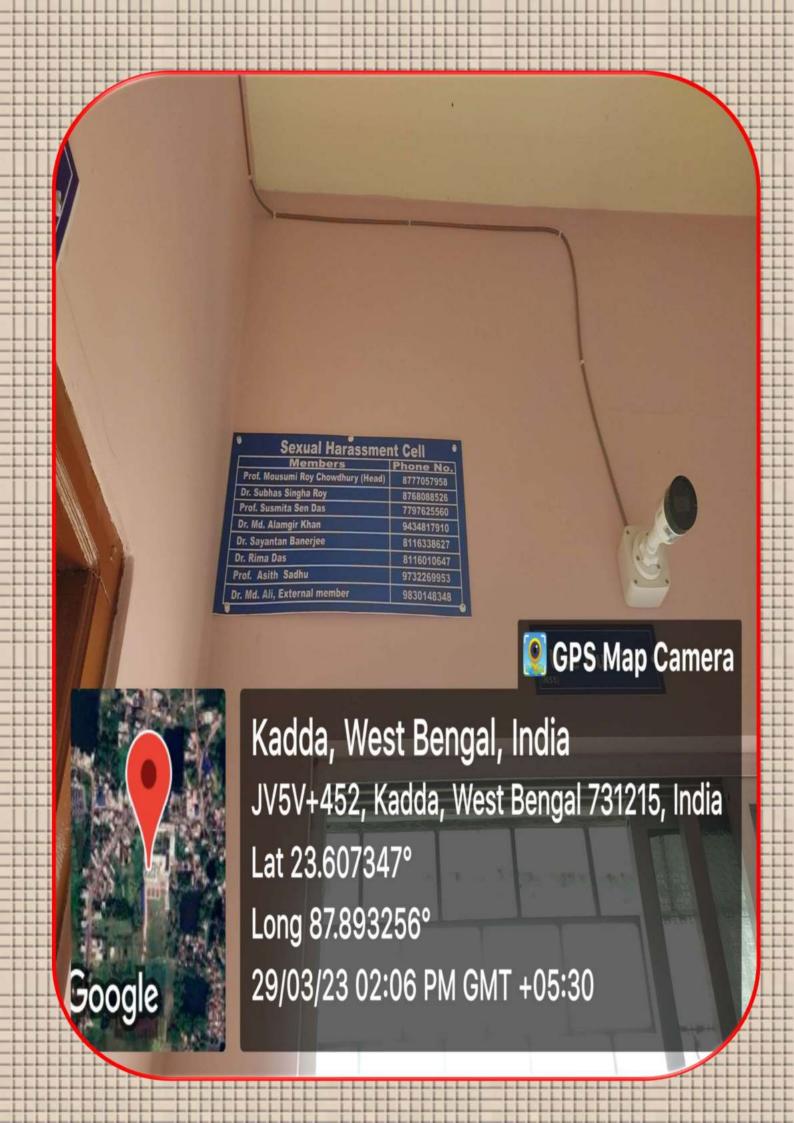

#### Anti Ragging Squad

GPS Map Camera

Kadda, West Bengal, India JV5V+452, Kadda, West Bengal 731215, India Lat 23.607349° Long 87.893235° 29/03/23 02:19 PM GMT +05:30