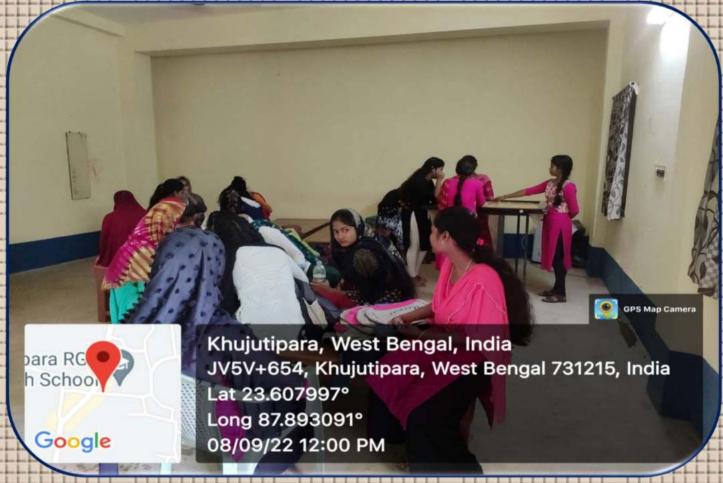

# Girls' Common Room

GPS Map Camera

Khujutipara, West Bengal, India JV5V+656, Khujutipara, West Bengal 731215, India Lat 23.608024° Long 87.892931° 30/03/23 12:03 PM GMT +05:30