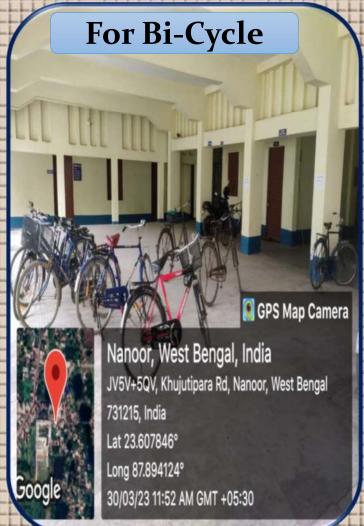

- There are total 28 clean mosaic lavatories for both male & female students, teaching and nonteaching staff in all corner as well as floor with a separate Lavatory for Divyang.
- There are sufficient numbers (7) of water purifiers covered each building and floors
- There are large parking area mentioning different slot for cars, bikes and bi-cycle including a new large parking area in the new annex building.
- The College has Sports and Games facility and a mini-indoor games cum Yoga room.
- The college also has two badminton court and a volleyball court with one large play ground (work in progress) in the annex building.
- College provides a Gymnasium for all teachers,
   staff and students with different time slot.
- Besides the ramp facilities the college also has an specially abled toilet and wheel chair facilities for Divyang.