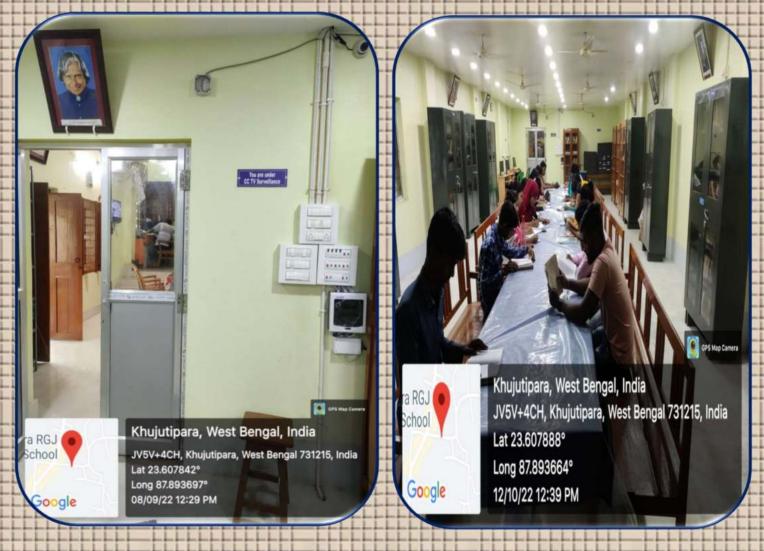

## Room of IQAC Coordinator Khujutipara, West Bengal, India ra RGJ School JV5V+4CH, Khujutipara, West Bengal 731215, India Lat 23.60785° Long 87.893693° 14/09/22 03:41 PM Google

## Room of IQAC Coordinator **GPS Map Camera** Khujutipara, West Bengal, India ra RGJ School JV5V+4CH, Khujutipara, West Bengal 731215, India Lat 23.607854° Long 87.893698° 14/09/22 03:41 PM Google