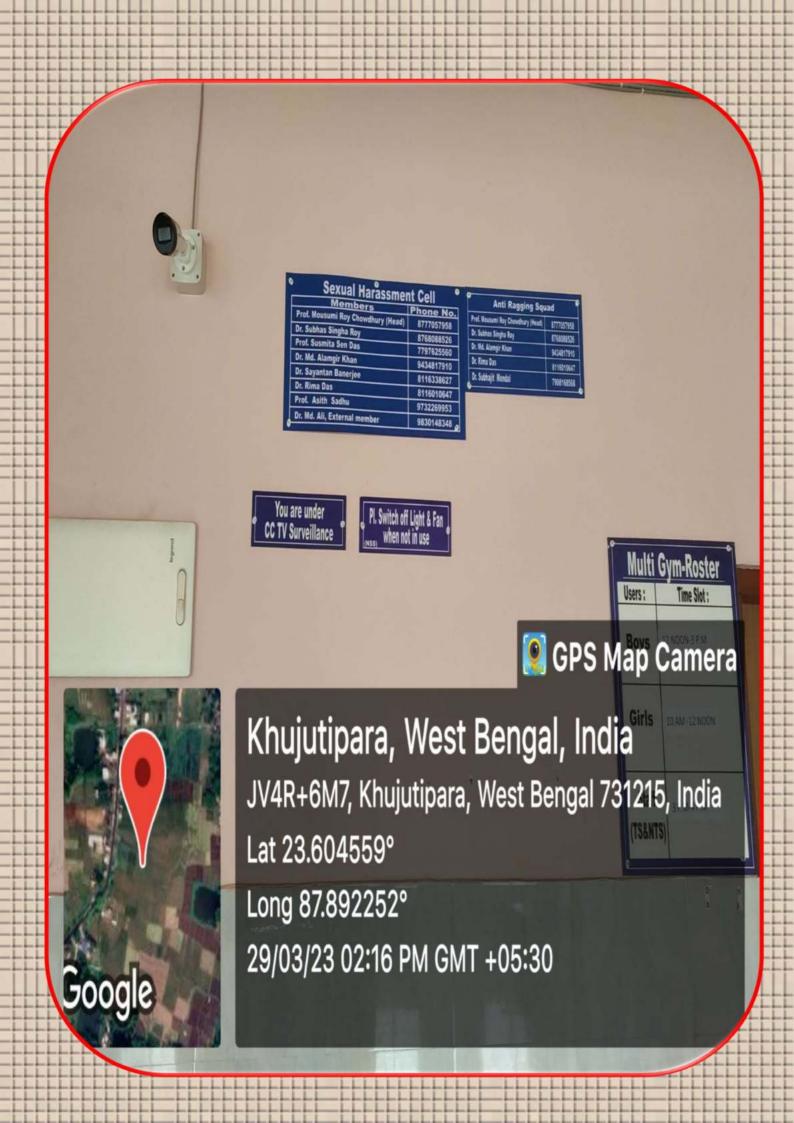

#### Anti Ragging Squad

Khujutipara, West Bengal, India JV5V+4CH, Khujutipara, West Bengal 731215, India Lat 23.607923° Long 87.893914° 30/03/23 12:16 PM GMT +05:30

| Anti Ragging Squad                 |            |
|------------------------------------|------------|
| Prof. Mousumi Roy Chowdhury (Head) | 8777057958 |
| Dr. Subhas Singha Roy              | 8768088526 |
| Dr. Md. Alamgir Khan               | 9434817910 |
| Dr. Rima Das                       | 8116010647 |
| Dr. Subhajit Mondal                | 7908168568 |