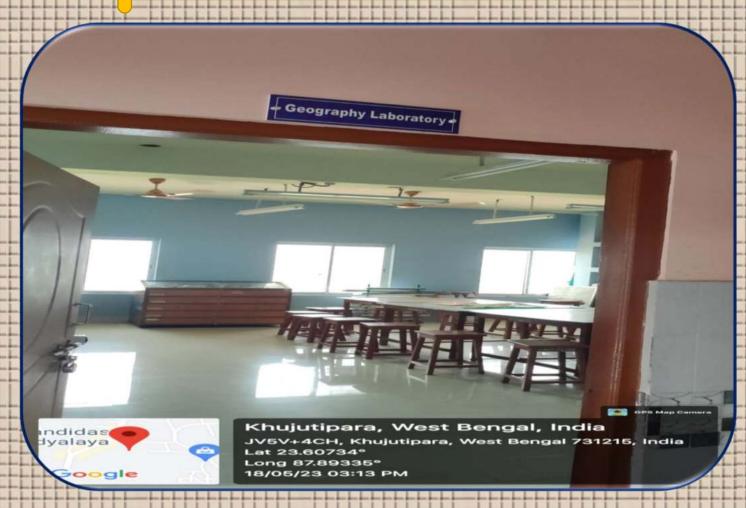

f its students.
- Fire extinguishers are installed in each building and in laboratories and libraries.
- There are many display board all over the college premises to sensitized the students and staff viz, sexual harassment cell, anti ragging squad, clean campus, smoking and plastic free campus, silence during class, use of dustbin, switch off during leaving the classrooms etc.







# Passage





### **Passage**



08/09/22 12:50 PM

Google

Khujutipara, West Bengal, India JV5V+4CH, Khujutipara, West Bengal 731215, India Lat 23.607832° Long 87.893706°





# Classroom Facilities























29/09/22 12:24 PM

Google











# Laboratory **Facilities**

# **Chemistry Laboratory**





# **Zoology Laboratory**



# **Physics Laboratory**









# **Geography Laboratory**









# **ICT Facilities**



















# VIVEKANANDA SEMINAR HALL







## **AUDITORIUM HALL**











## Multi Gym Hall













# Games Facilities

















# **Volleyball Court**



## **Badminton Court**



# Mini Indoor Game Complex cum Yoga Centre





#### **Cultural Facilities**



GPS Map Camera
Khujutipara, West Bengal, India
JV5V+4CH, Khujutipara, West Bengal
731215, India
Lat 23.607795°
Long 87.893653°
18/05/23 02:39 PM GMT +05:30





# Girls' Common Room







GPS Map Camera



Khujutipara, West Bengal, India JV5V+656, Khujutipara, West Bengal 731215, India Lat 23.608024° Long 87.892931° 30/03/23 12:03 PM GMT +05:30







# Library Facilities

# Library Facilities







## Student's Study Hall



















































## **