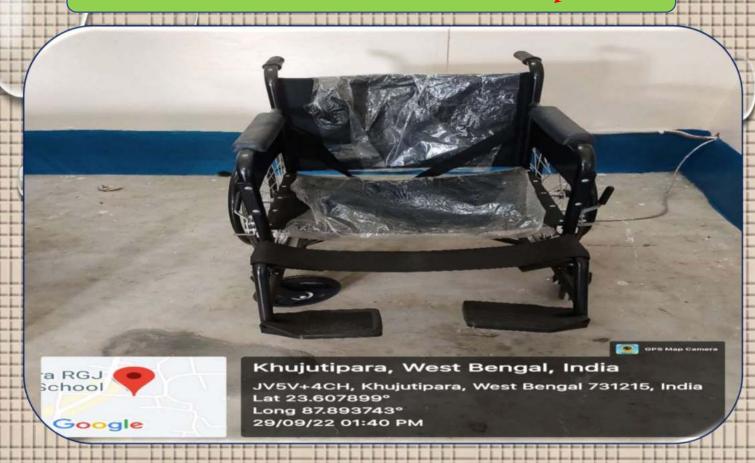

India
JV5V+4CH, Khujutipara, West Bengal
731215, India
Lat 23.607795°
Long 87.893653°
18/05/23 02:39 PM GMT +05:30





# Girls' Common Room







GPS Map Camera



Khujutipara, West Bengal, India JV5V+656, Khujutipara, West Bengal 731215, India Lat 23.608024° Long 87.892931° 30/03/23 12:03 PM GMT +05:30







# Library Facilities

# Library Facilities







## Student's Study Hall



















































## **Lavatory for Staff**









# Water Purifiers



















## Parking Zone











## **Dinning Space**





# Rannip Facilities







GPS Map Camera
Khujutipara, West Bengal, India
JV5V+4CH, Khujutipara, West Bengal
731215, India
Lat 23.607682°
Long 87.893638°
06/04/23 11:47 AM GMT +05:30



# Lavatory Facility





## Wheel Chair Facility



## Stretcher Facility















# Lavatory for Students (Boys)











## Lavatory for Staff (Mens)









#### Lavatory for Staff (Women)







# Guest Room Facilities

### Guest Room cum Child Care







### Guest Room cum Child Care











#### Canteen







## Hostel Facility (Work in Progress) GPS Map Camera Kadda, West Bengal, India JV5V+452, Kadda, West Bengal 731215, India Lat 23.607161° Long 87.893263° Google 20/05/23 03:02 PM GMT +05:30



#### Department







## Room of IQAC Coordinator Khujutipara, West Bengal, India ra RGJ School JV5V+4CH, Khujutipara, West Bengal 731215, India Lat 23.60785° Long 87.893693° 14/09/22 03:41 PM Google

## Room of IQAC Coordinator **GPS Map Camera** Khujutipara, West Bengal, India ra RGJ School JV5V+4CH, Khujutipara, West Beng