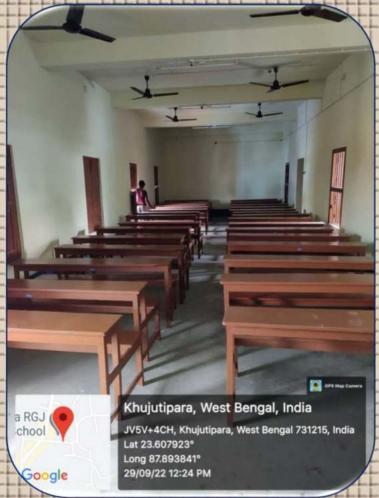

lance and surrounded by college building & high boundary wall on all sides and a security Guard at the main gate and also a night Guard for safety and security of its students.
- Fire extinguishers are installed in each building and in laboratories and libraries.
- There are many display board all over the college premises to sensitized the students and staff viz, sexual harassment cell, anti ragging squad, clean campus, smoking and plastic free campus, silence during class, use of dustbin, switch off during leaving the classrooms etc.







# Passage





### **Passage**



08/09/22 12:50 PM

Google

Khujutipara, West Bengal, India JV5V+4CH, Khujutipara, West Bengal 731215, India Lat 23.607832° Long 87.893706°





# Classroom Facilities























29/09/22 12:24 PM

Google











# Laboratory **Facilities**

# **Chemistry Laboratory**





# **Zoology Laboratory**



# **Physics Laboratory**









# **Geography Laboratory**









# **ICT Facilities**



















# VIVEKANANDA SEMINAR HALL







## **AUDITORIUM HALL**











## Multi Gym Hall













# Games Facilities

















# **Volleyball Court**



## **Badminton Court**



# Mini Indoor Game Complex cum Yoga Centre





#### **Cultural Facilities**



GPS Map Camera
Khujutipara, West Bengal, India
JV5V+4CH, Khujutipara, West Bengal
731215, India
Lat 23.607795°
Long 87.893653°
18/05/23 02:39 PM GMT +05:30





# Girls' Common Room







GPS Map Camera



Khujutipara, West Bengal, India JV5V+656, Khujutipara, West Bengal 731215, India Lat 23.608024° Long 87.892931° 30/03