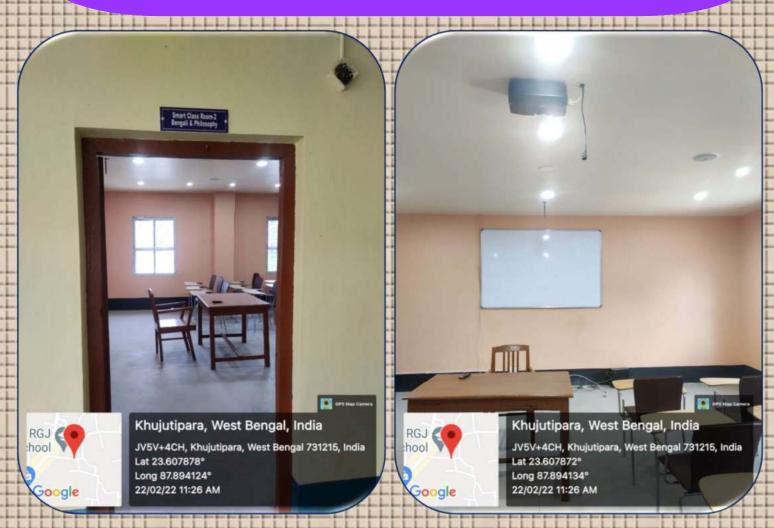

rs are installed in each building and in laboratories and libraries.
- There are many display board all over the college premises to sensitized the students and staff viz, sexual harassment cell, anti ragging squad, clean campus, smoking and plastic free campus, silence during class, use of dustbin, switch off during leaving the classrooms etc.







# Passage





### **Passage**



08/09/22 12:50 PM

Google

Khujutipara, West Bengal, India JV5V+4CH, Khujutipara, West Bengal 731215, India Lat 23.607832° Long 87.893706°





# Classroom Facilities























29/09/22 12:24 PM

Google











# Laboratory **Facilities**

# **Chemistry Laboratory**





# **Zoology Laboratory**



# **Physics Laboratory**









# **Geography Laboratory**









# **ICT Facilities**



















# VIVEKANANDA SEMINAR HALL







## **AUDITORIUM HALL**











## Multi Gym Hall













# Games Facilities

















# **Volleyball Court**



## **Badminton Court**



# Mini Indoor Game Complex cum Yoga Centre





#### **Cultural Facilities**



GPS Map Camera
Khujutipara, West Bengal, India
JV5V+4CH, Khujutipara, West Bengal
731215, India
Lat 23.607795°
Long 87.893653°
18/05/23 02:39 PM GMT +05:30





# Girls' Common Room







GPS Map Camera



Khujutipara, West Bengal, India JV5V+656, Khujutipara, West Bengal 731215, India Lat 23.608024° Long 87.892931° 30/03/23 12:03 PM GMT +05:30







# Library Facilities

# Library Facilities







## Student's Study Hall



















































## **Lavatory for Staff**









# Wa