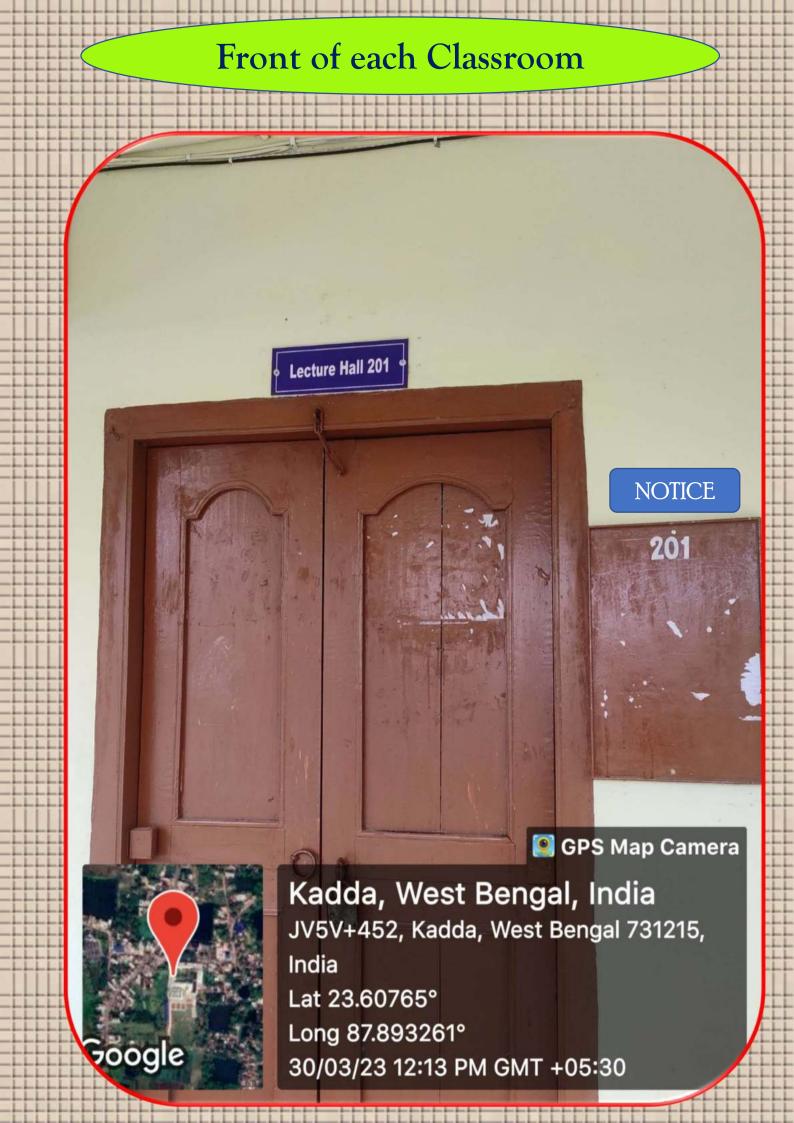

# Guest Room Facilities

### Guest Room cum Child Care







### Guest Room cum Child Care











#### Canteen







## Hostel Facility (Work in Progress) GPS Map Camera Kadda, West Bengal, India JV5V+452, Kadda, West Bengal 731215, India Lat 23.607161° Long 87.893263° Google 20/05/23 03:02 PM GMT +05:30



#### Department







## Room of IQAC Coordinator Khujutipara, West Bengal, India ra RGJ School JV5V+4CH, Khujutipara, West Bengal 731215, India Lat 23.60785° Long 87.893693° 14/09/22 03:41 PM Google

## Room of IQAC Coordinator **GPS Map Camera** Khujutipara, West Bengal, India ra RGJ School JV5V+4CH, Khujutipara, West Bengal 731215, India Lat 23.607854° Long 87.893698° 14/09/22 03:41 PM Google

#### Exam Control Room



























#### Staff Room













#### Complain / Suggestion Box





Google

GPS Map Camera
Khujutipara, West Bengal, India
JV4R+6M7, Khujutipara, West Bengal
731215, India
Lat 23.605311°
Long 87.892865°
15/03/22 02:54 PM GMT +05:30

#### Syllabus Feedback Box



#### **Awareness Display**

#### Anti Ragging Squad



#### **Beware Raggers**

Ragging (whether by words spoken or written or by an act) is totally prohibited in the institution and offender will be punished as per Ragging Regulation Act-2009



GPS Map Camera

Khujutipara, West Bengal, India JV5V+4CH, Khujutipara, West Bengal 731215, India Lat 23.607923° Long 87.893914° 30/03/23 12:16 PM GMT +05:30



| Anti Ragging Squad                 |            |
|------------------------------------|------------|
| Prof. Mousumi Roy Chowdhury (Head) | 8777057958 |
| Dr