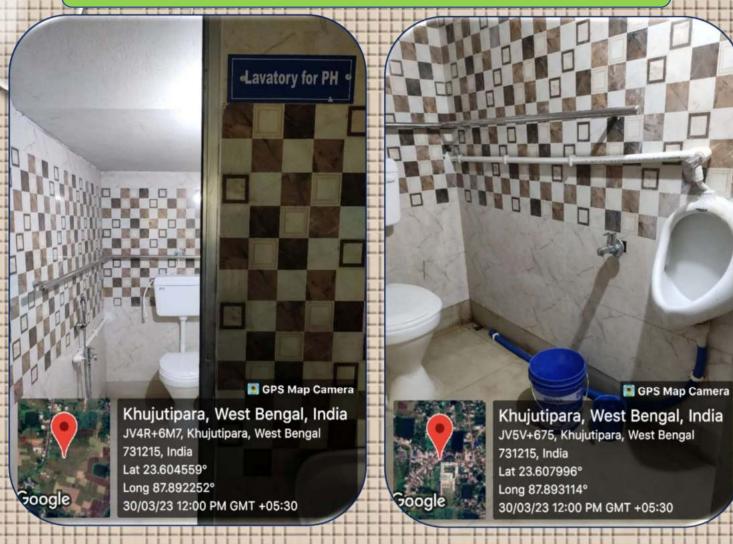

- There are total 28 clean mosaic lavatories for both male & female students, teaching and nonteaching staff in all corner as well as floor with a separate Lavatory for Divyang.
- There are sufficient numbers (7) of water purifiers covered each building and floors
- There are large parking area mentioning different slot for cars, bikes and bi-cycle including a new large parking area in the new annex building.
- The College has Sports and Games facility and a mini-indoor games cum Yoga room.
- The college also has two badminton court and a volleyball court with one large play ground (work in progress) in the annex building.
- College provides a Gymnasium for all teachers,
   staff and students with different time slot.
- Besides the ramp facilities the college also has an specially abled toilet and wheel chair facilities for Divyang.

# Lavatory Facility