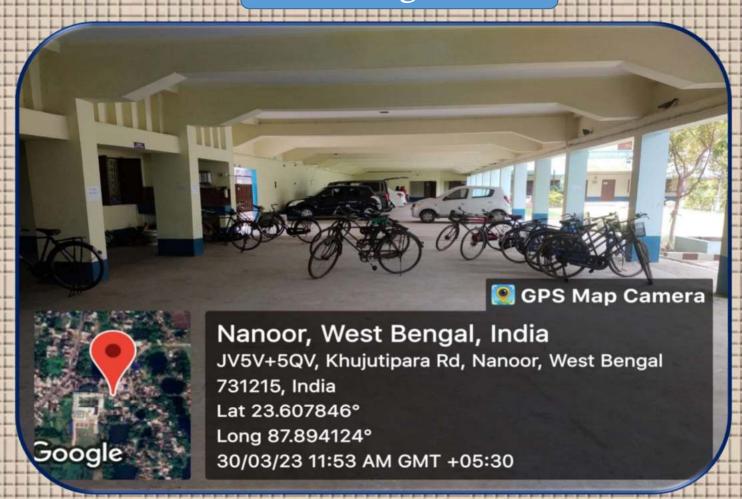

- There are total 28 clean mosaic lavatories for both male & female students, teaching and nonteaching staff in all corner as well as floor with a separate Lavatory for Divyang.
- There are sufficient numbers (7) of water purifiers covered each building and floors
- There are large parking area mentioning different slot for cars, bikes and bi-cycle including a new large parking area in the new annex building.
- The College has Sports and Games facility and a mini-indoor games cum Yoga room.
- The college also has two badminton court and a volleyball court with one large play ground (work in progress) in the annex building.
- College provides a Gymnasium for all teachers,
   staff and students with different time slot.
- Besides the ramp facilities the college also has an specially abled toilet and wheel chair facilities for Divyang.