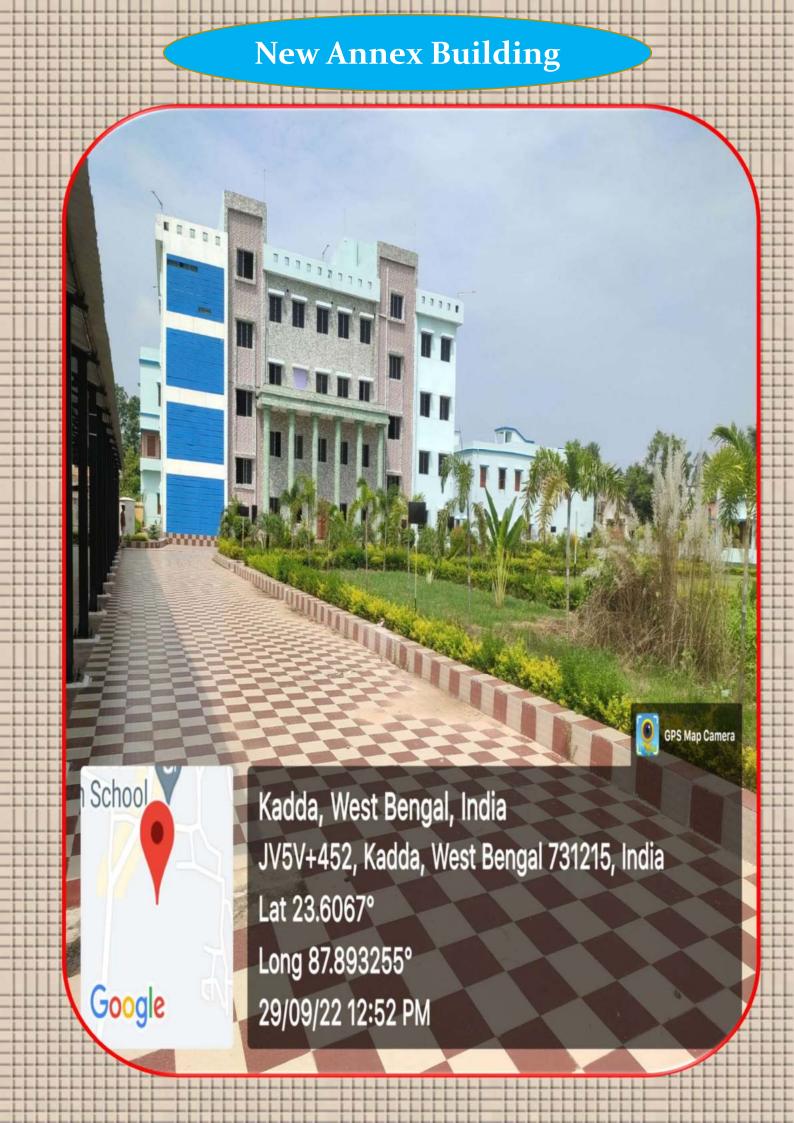

- There are total 28 clean mosaic lavatories for both male & female students, teaching and nonteaching staff in all corner as well as floor with a separate Lavatory for Divyang.
- There are sufficient numbers (7) of water purifiers covered each building and floors
- There are large parking area mentioning different slot for cars, bikes and bi-cycle including a new large parking area in the new annex building.
- The College has Sports and Games facility and a mini-indoor games cum Yoga room.
- The college also has two badminton court and a volleyball court with one large play ground (work in progress) in the annex building.
- College provides a Gymnasium for all teachers,
   staff and students with different time slot.
- Besides the ramp facilities the college also has an specially abled toilet and wheel chair facilities for Divyang.