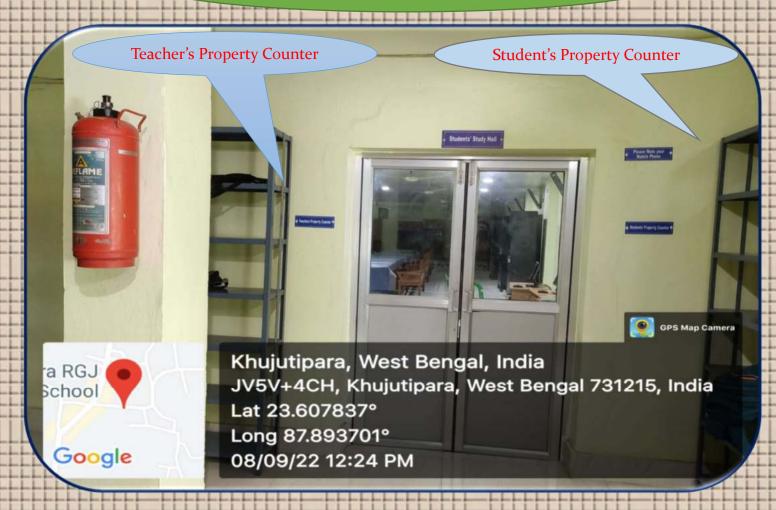

sics Laboratory**









# **Geography Laboratory**









# **ICT Facilities**



















# VIVEKANANDA SEMINAR HALL







## **AUDITORIUM HALL**











## Multi Gym Hall













# Games Facilities

















# **Volleyball Court**



## **Badminton Court**



# Mini Indoor Game Complex cum Yoga Centre





#### **Cultural Facilities**



GPS Map Camera
Khujutipara, West Bengal, India
JV5V+4CH, Khujutipara, West Bengal
731215, India
Lat 23.607795°
Long 87.893653°
18/05/23 02:39 PM GMT +05:30





# Girls' Common Room







GPS Map Camera



Khujutipara, West Bengal, India JV5V+656, Khujutipara, West Bengal 731215, India Lat 23.608024° Long 87.892931° 30/03/23 12:03 PM GMT +05:30







# Library Facilities

# Library Facilities







## Student's Study Hall



















































## **Lavatory for Staff**









# Water Purifiers



















## Parking Zone











## **Dinning Space**





# Rannip Facilities







GPS Map Camera
Khujutipara, West Bengal, India
JV5V+4CH, Khujutipara, West Bengal
731215, India
Lat 23.607682°
Long 87.893638°
06/04/23 11:47 AM GMT +05:30



# Lavatory Facility





## Wheel Chair Facility



## Stretcher Facility















# Lavatory for Students (Boys)











## Lavatory for Staff (Mens)









#### Lavatory for Staff (Women)







# Guest Room Facilities

### Guest Room cum Child Care







### Guest Room cum Child Care











#### Canteen







## Hostel Facility (Work in Progress) GPS Map Camera Kadda, West Bengal, India JV5V+452, Kadda, West Bengal