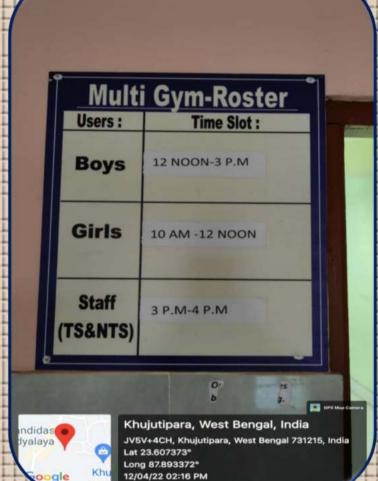

- There are total 28 clean mosaic lavatories for both male & female students, teaching and nonteaching staff in all corner as well as floor with a separate Lavatory for Divyang.
- There are sufficient numbers (7) of water purifiers covered each building and floors
- There are large parking area mentioning different slot for cars, bikes and bi-cycle including a new large parking area in the new annex building.
- The College has Sports and Games facility and a mini-indoor games cum Yoga room.
- The college also has two badminton court and a volleyball court with one large play ground (work in progress) in the annex building.
- College provides a Gymnasium for all teachers,
   staff and students with different time slot.
- Besides the ramp facilities the college also has an specially abled toilet and wheel chair facilities for Divyang.

## Multi Gym Hall