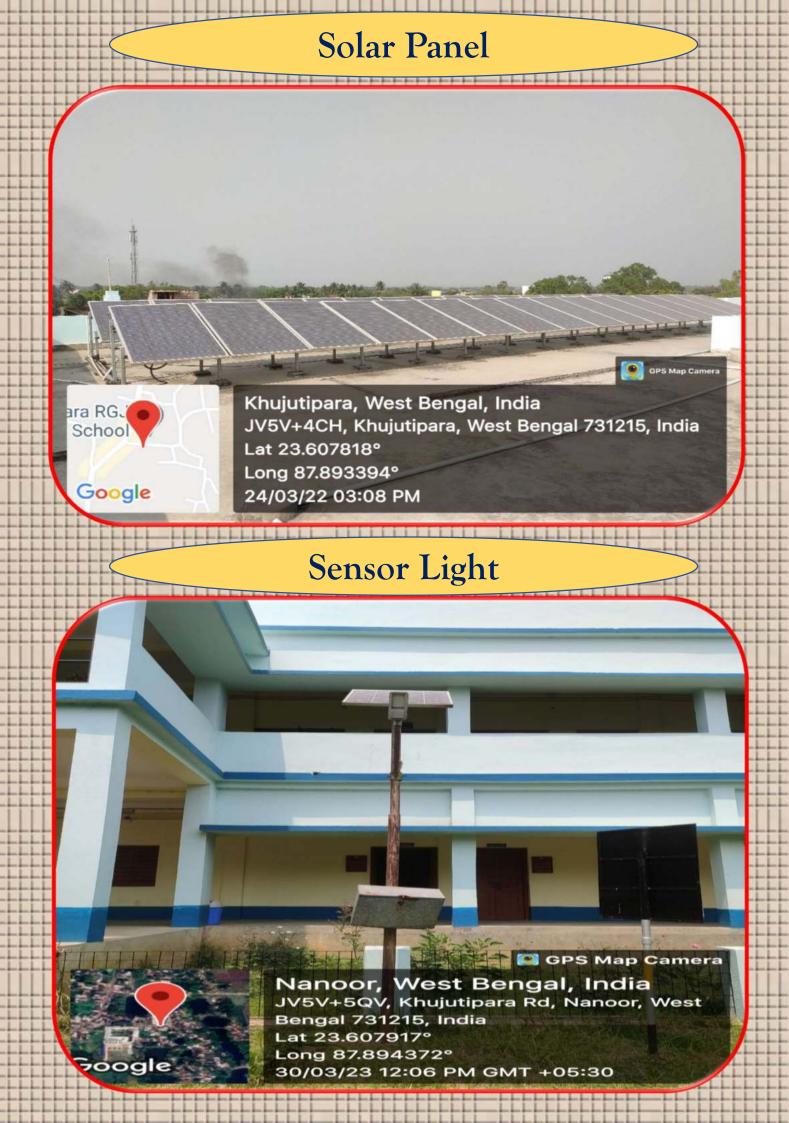

- There are a girls common room with all type of facilities including sanitary vending machine.
- College also have a Guest room cum child care room with sufficient facilities within it.
- The college canteen provides clean and healthy food for staff and students.
- There are a large solar panel unit for energy savings. All bulbs & light replaced with LED since 2018-2019.
- In accordance with the resolution adopted in the Green Committee all electrical appliances of the college are of energy efficient.
- The college also arranged the cross ventilation to ensure sufficient natural light to minimize use of electricity.
- The college also has a cultural room facility and a mushroom cultivation room.