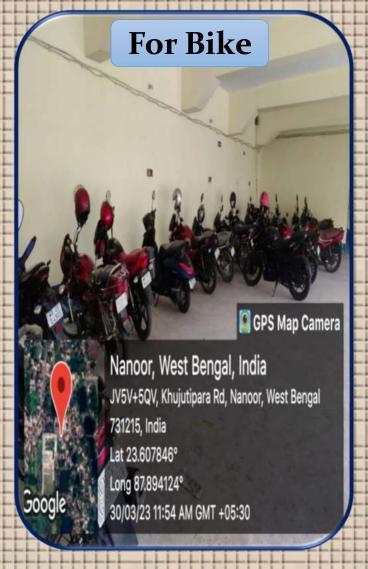

- There are total 28 clean mosaic lavatories for both male & female students, teaching and nonteaching staff in all corner as well as floor with a separate Lavatory for Divyang.
- There are sufficient numbers (7) of water purifiers covered each building and floors
- There are large parking area mentioning different slot for cars, bikes and bi-cycle including a new large parking area in the new annex building.
- The College has Sports and Games facility and a mini-indoor games cum Yoga room.
- The college also has two badminton court and a volleyball court with one large play ground (work in progress) in the annex building.
- College provides a Gymnasium for all teachers,
   staff and students with different time slot.
- Besides the ramp facilities the college also has an specially abled toilet and wheel chair facilities for Divyang.