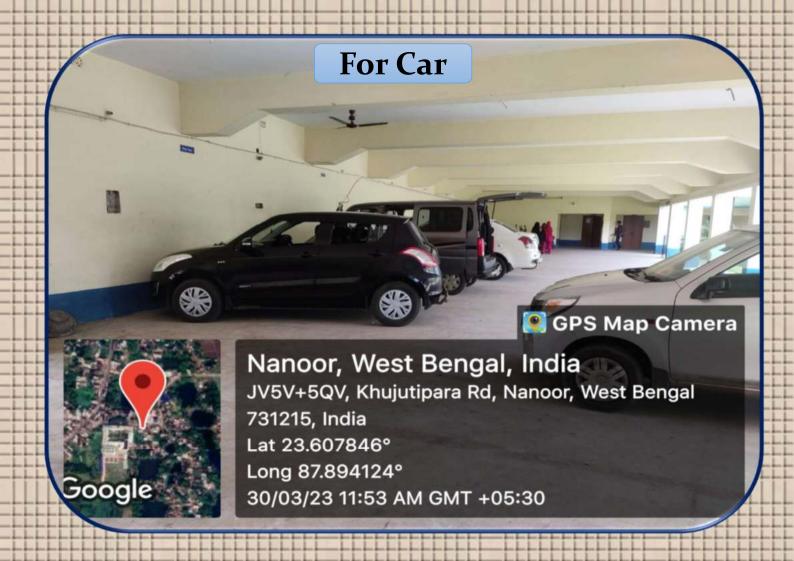

- There are total 28 clean mosaic lavatories for both male & female students, teaching and nonteaching staff in all corner as well as floor with a separate Lavatory for Divyang.
- There are sufficient numbers (7) of water purifiers covered each building and floors
- There are large parking area mentioning different slot for cars, bikes and bi-cycle including a new large parking area in the new annex building.
- The College has Sports and Games facility and a mini-indoor games cum Yoga room.
- The college also has two badminton court and a volleyball court with one large play ground (work in progress) in the annex building.
- College provides a Gymnasium for all teachers,
   staff and students with different time slot.
- Besides the ramp facilities the college also has an specially abled toilet and wheel chair facilities for Divyang.